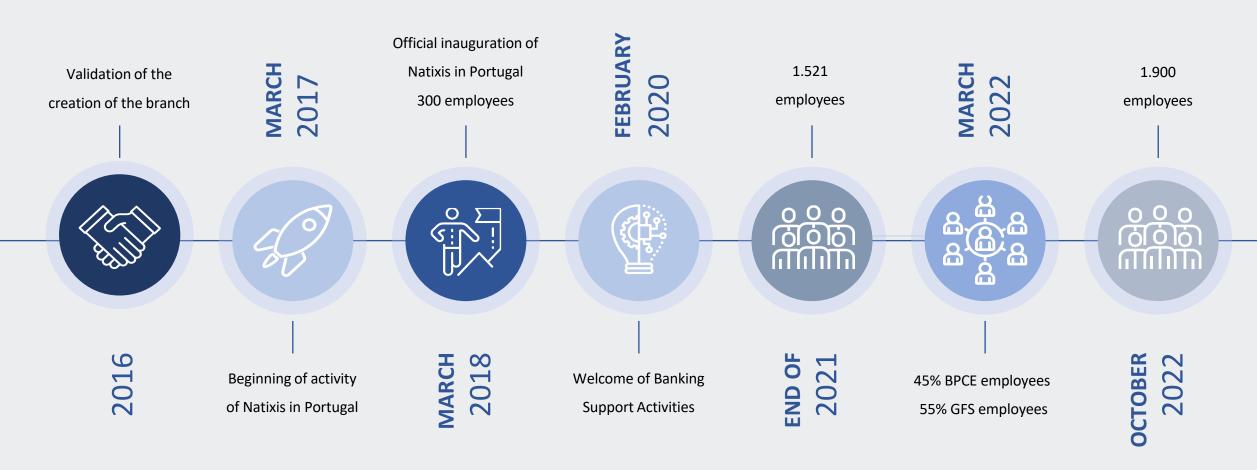

### **Natixis in Portugal Story**

Based in Porto, Natixis in Portugal is a Center of Expertise whose mission is to transform traditional banking by developing innovative solutions for Groupe BPCE business, operations and work culture worldwide.

### **Natixis in Portugal in a Nutshell**