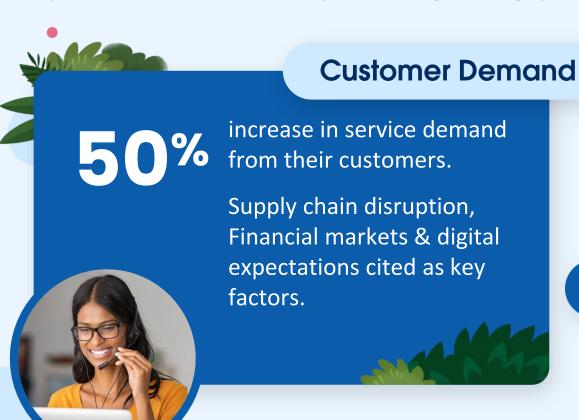

## Service Leaders are Asked to Do More with Less

Companies need to find ways to bridge the gap between efficiency & connection

Service reps are at-risk of becoming disengaged and exhibiting attrition behaviors.