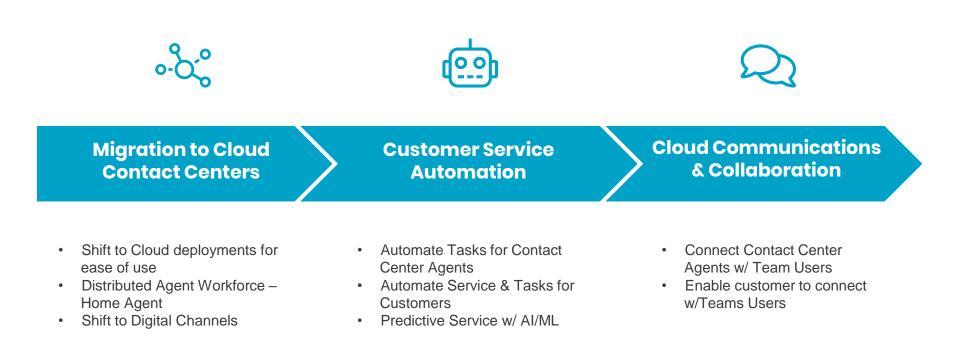

## Trends We See in the Market



# **The Next Evolution**







Salesforce Automation 2000s Marketing Automation 2010s Customer Experience Automation **Now!** 



"Engie is now operating a customer process management platform with an intuitive agent interface and a clear structure where employees can easily and effectively accomplish their tasks."

#### End-to-End CX Automation



| 30 Sec      | 3 Minutes           | Minutes to Weeks              |
|-------------|---------------------|-------------------------------|
| ID Customer | Determine next best | Complete the customer process |
| & Need      | action & resource   | across company departments    |

**Traditional Contact Center Solutions** 

STOP

QuandaGo Manages Experiences Across the End-to-End Customer Journey

GO

#### **Customer Experience Automation Platf