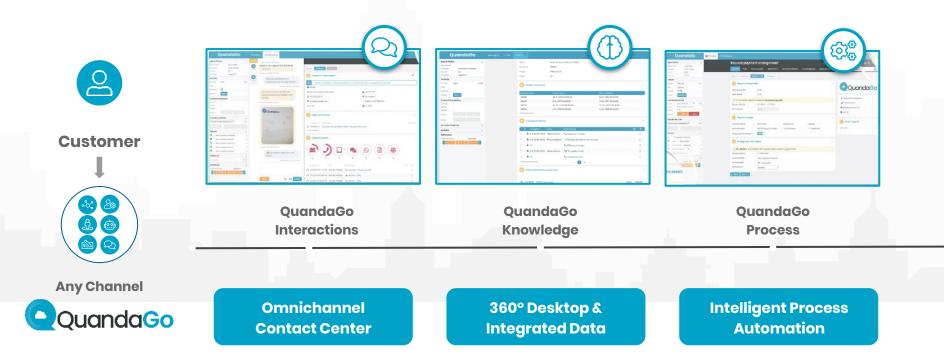

### QuandaGo Platform

A modular platform for managing customer interactions, data access and processes across channels, resources and company departments.