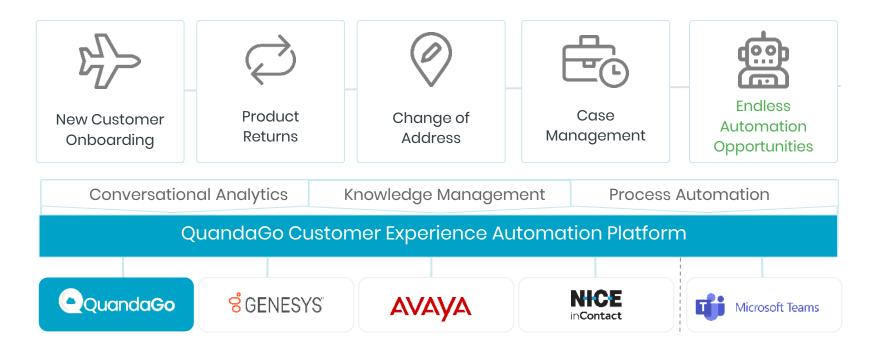

#### **Customer Experience Automation Platform**

#### Runs on any contact center infrastructure!